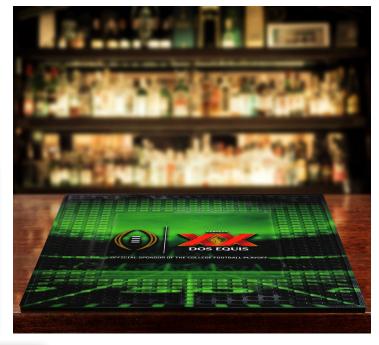

## **Bar Impressions Logo Mats**

**Logo • Promotional Mats • Indoor** 

## Product No. 5190 Size (in.) Finished Size Product Weight\* 3.5" x 21" 0.5 lbs. 14" x 14" 14" x 14" 1.3 lbs

Minimum order quantity of 20 mats per design per size. Different designs and sizes cannot be combined to meet the 20 mat minimum